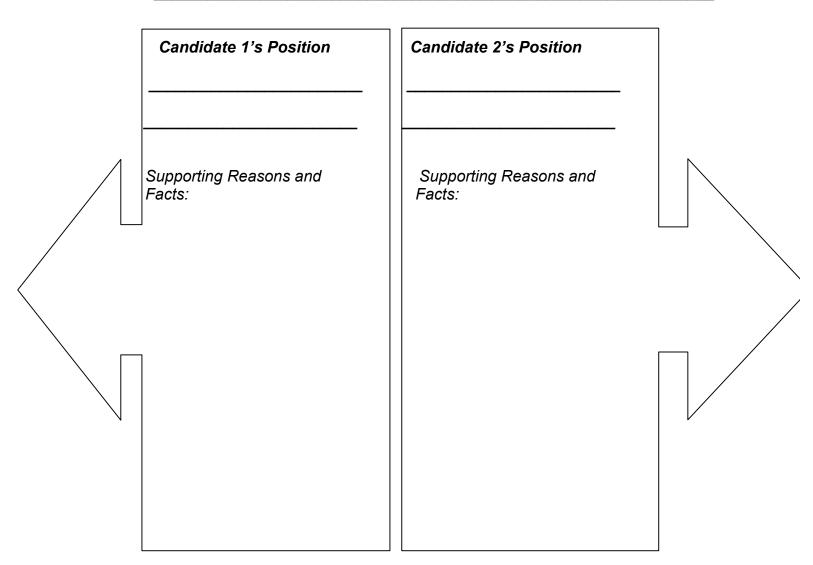

## Analyze the two positions.

Which candidate supports the position with the strongest evidence? To figure that out, make a list for each candidate--like the diagram on this page. List the evidence that each candidate provides. Then contrast how relevant the information is and how much each candidate provides to support the position.